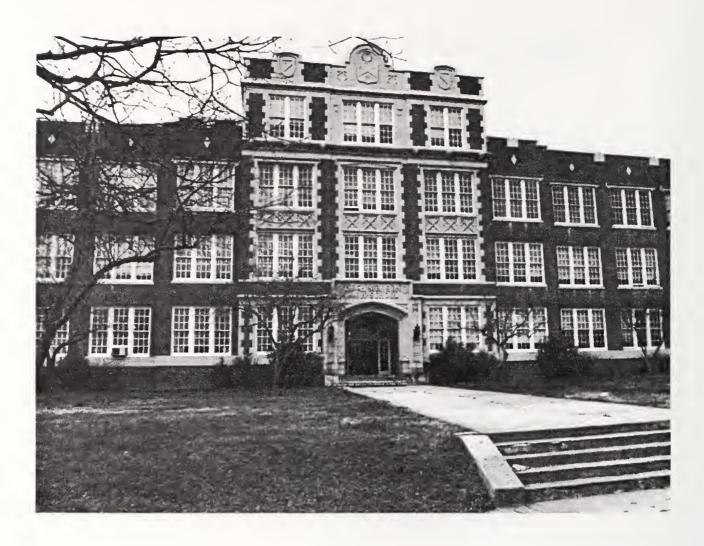

### A BRIEF HISTORY OF HUGH MORSON HIGH SCHOOL

Although it is demolished and gone, Hugh Morson High School will remain in the memory of all who ever attended it. From 1905-1908, Raleigh's first public high school was located at the end of Fayetteville Street where Memorial Auditorium is now located. In the fall of 1908, it was moved to a new home on Morgan Street, just next to Raleigh's First Presbyterian Church.

In the Fall of 1925, Hugh Morson High School came into being. It was constructed on a city block, bounded by Hargett, Person, Bloodworth and Morgan Streets. The first class was graduated in 1926, and Hugh Morson High School continued in operation for thirty years.

A memorial of the school is located in the second block of New Bern Avenue at Morgan Street, erected in remembrance of the school by former students.

The last senior class to graduate from this beloved school was the Hugh Morson High School Senior Class of 1955.