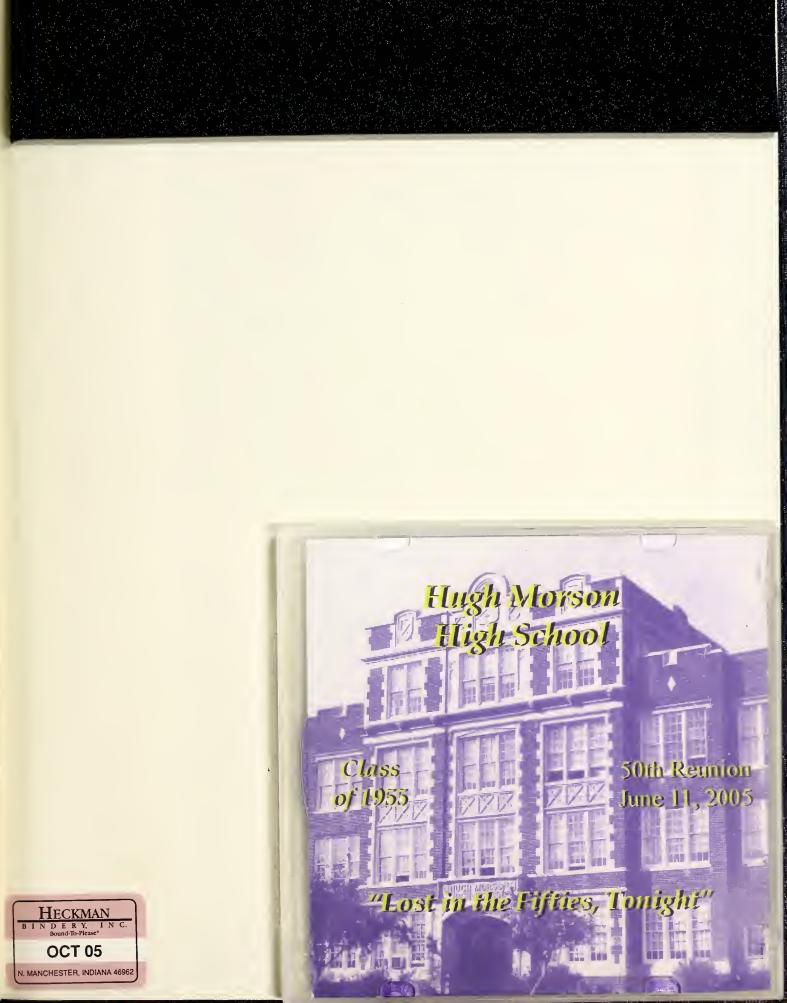

# HUGH MORSON HIGH SCHOOL

## **CLASS of 1955**

50th Year Reunion Memorial Directory June 11, 2005

## Class of 1955

50th Year Reunion June 11, 2005

Here's to Hugh Morson High School,

Here's to our High School days; Sing out the good old songs, boys, Ring out the good old "yeahs". Here's to our comrades, all boys, Loyal we'll be always; Here's to Hugh Morson High School, Here's to our high school days.