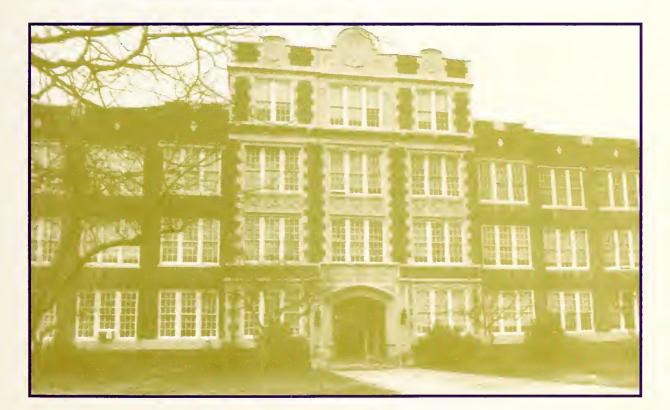

### A BRIEF HISTORY OF HUGH MORSON HIGH SCHOOL

Although it is demolished and gone, Hugh Morson High School will remain in the memory of all who ever attended it. From 1905-1908, Raleigh's first public high school was located at the end of Fayetteville Street where Memorial Auditorium is now located. In the fall of 1908, it was moved to a new home on Morgan Street, just next to Raleigh's First Presbyterian Church.

In the Fall of 1925, Hugh Morson High School came into being. It was constructed on a city block, bounded by Hargett, Person, Bloodworth and Morgan Streets. The first class was graduated in 1926, and Hugh Morson High School continued in operation for thirty years.

A memorial of the school is located in the second block of New Bern Avenue at Morgan Street, erected in remembrance of the school by former students.

The last senior class to graduate from this beloved school was the Hugh Morson High School Senior Class of 1955.